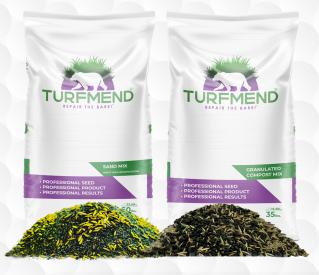

### COVERAGE

TurfMend® Bent with Granulated Compost comes in 35lb bags (Covers up to 425 sq. ft) and is available in 2000lb totes

TurfMend® Bent with kiln dried - USGA Spec Sand come in 50lb bags. (Covers up to 415 sq. ft) and is available in 2000lb totes.