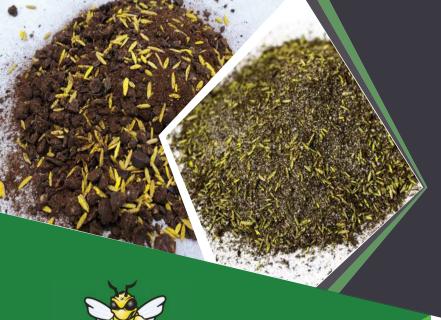

# **PRODUCT OVERVIEW**

TurfMend® Bermuda includes Yellow Jacket® Enhanced Seed Coating made from a super absorbent starch based product which is capable of holding up to 600 times its weight in water.

Yellow Jacket also contains Apron XL fungicide, designed to protect vulnerable seed and emerging root hairs from several fungal diseases.