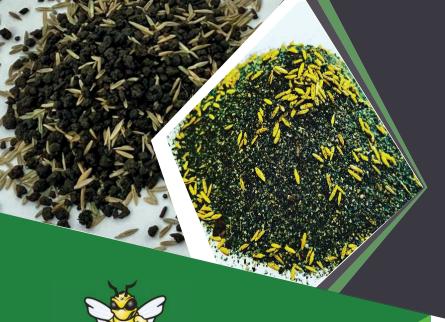

# **PRODUCT OVERVIEW**

TurfMend® Tall Fescue Sand Mix includes Yellow Jacket® Enhanced Seed Coating made from a super absorbent starch based product which is capable of holding up to 600 times its weight in water. Yellow Jacket also contains Apron XL fungicide, designed to protect vulnerable seed and emerging root hairs from several fungal diseases.

TurfMend® Tall Fescue with granulated compost contains raw seed.