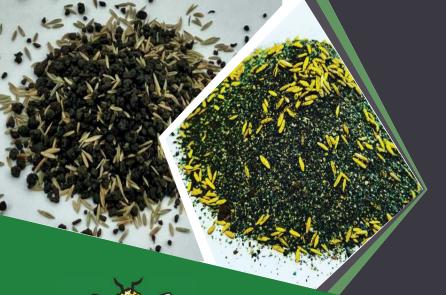

## **PRODUCT OVERVIEW**

TurfMend® Sun and Shade Sand Mix includes Yellow Jacket® Enhanced Seed Coating made from a super absorbent starch based product which is capable of holding up to 600 times its weight in water. Yellow Jacket also contains Apron XL fungicide, designed to protect vulnerable seed and emerging root hairs from several fungal diseases.

TurfMend® Sun and Shade with granulated compost contains raw seed.