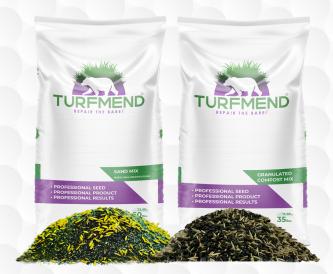

## COVERAGE

TurfMend® Sun with Granulated Compost comes in 35lb bags (Covers up to 425 sq. ft) and is available in 2000lb totes

TurfMend® Sun with kiln dried – USGA Spec Sand come in 50lb bags. (Covers up to 415 sq. ft) and is available in 2000lb totes.

## PRODUCT OVERVIEW

TurfMend® Sun – Sand Mix includes Yellow Jacket® Enhanced Seed Coating made from a super absorbent starch based product which is capable of holding up to 600 times its weight in water. Yellow Jacket also contains Apron XL fungicide, designed to protect vulnerable seed and emerging root hairs from several fungal diseases.

TurfMend® Sun with granulated compost contains raw speed.