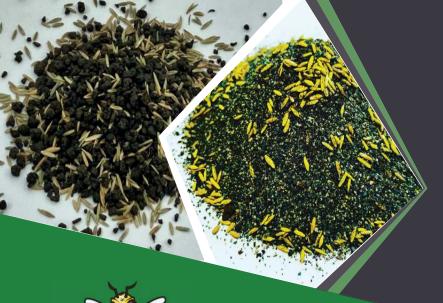

# **GRASS SEED %**

#### TurfMend® Bent

• 50 lb bag - 2% Coated Grass Seed or 1.0 lb

# TurfMend® Bermuda

• 50 lb bag - 3% Coated Grass Seed or 1.5 lbs

### TurfMend® Blue

- 35 lb bag 5% Raw Grass Seed or 1.75 lbs
- 50 lb bag 6% Coated Grass Seed or 3.0 lbs

## **TurfMend Dunes Mix**

50 lb bag - 8% Coated Grass Seed or 4.0 lbs

#### **TurfMend® Sports Turf Mix**

- 35 lb bag 8% Raw Grass Seed or 2.8 lbs
- 50 lb bag 8% Coated Grass Seed or 4.0 lbs

### TurfMend® Sun

- 35 lb bag 8% Raw Grass Seed or 2.8 lbs
- 50 lb bag 8% Coated Grass Seed or 4.0 lbs

#### TurfMend® Tall Fescue

- 35 lb bag 8% Raw Grass Seed or 2.8 lbs
- 50 lb bag 8% Coated Grass Seed or 4.0 lbs

#### TurfMend® Sun and Shade

- 35 lb bag 8% Raw Grass Seed or 2.8 lbs
- 50 lb bag 8% Coated Grass Seed or 4.0 lbs

**SCAN HERE** 

**Contact Us** 

509-405-1945

www.turfmend.com