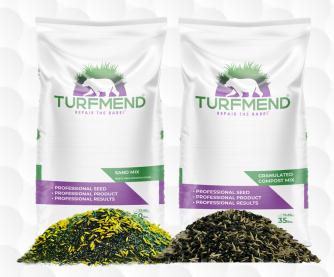

## **COVERAGE**

TurfMend® Tall Fescue with Granulated Compost comes in 35lb bags (Covers up to 425 sq. ft) and is available in 2000lb totes TurfMend® Tall Fescue with kiln dried – USGA Spec Sand come in 50lb bags. (Covers up to 415 sq. ft) and is available in 2000lb totes.

### PRODUCT OVERVIEW

TurfMend® Tall Fescue Sand Mix includes Yellow Jacket® Enhanced Seed Coating made from a super absorbent starch based product which is capable of holding up to 600 times its weight in water. Yellow Jacket also contains Apron XL fungicide, designed to protect vulnerable seed and emerging root hairs from several fungal diseases.

TurfMend® Tall Fescue with granulated compost contains raw seed.