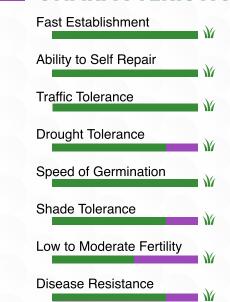

ich in turn helps use less water and makes it adaptable in a wide range of soils.

## **COVERAGE**

TurfMend® Tall Fescue with Granulated Compost comes in 35lb bags (Covers up to 425 sq. ft) and is available in 2000lb totes TurfMend® Tall Fescue with kiln dried – USGA Spec Sand come in 50lb bags. (Covers up to 415 sq. ft) and is available in 2000lb totes.





### PRODUCT OVERVIEW

TurfMend® Tall Fescue Sand Mix includes Yellow Jacket® Enhanced Seed Coating made from a super absorbent starch based product which is capable of holding up to 600 times its weight in water. Yellow Jacket also contains Apron XL fungicide, designed to protect vulnerable seed and emerging root hairs from several fungal diseases.

TurfMend® Tall Fescue with granulated compost contains raw seed.

# CHARACTERISTICS