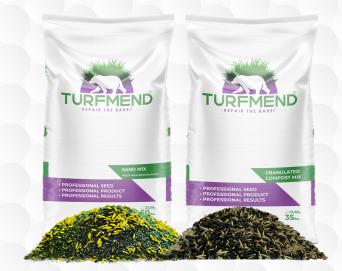

## **COVERAGE**

TurfMend® Bermuda with Granulated Compost comes in 35lb bags (Covers up to 425 sq. ft) and is available in 2000lb totes TurfMend® Bermuda with kiln dried – USGA Spec Sand come in 50lb bags. (Covers up to 415 sq. ft) and is available in 2000lb totes.