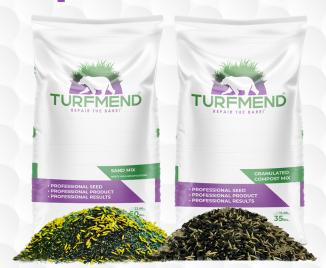

## **COVERAGE**

TurfMend® Sports Turf Mix with Compost comes in 35lb bags (Covers up to 425 sq. ft) and is available in 2000lb totes

TurfMend® Sports Turf Mix with kiln dried – USGA Spec Sand come in 50lb bags. (Covers up to 415 sq. ft) and is available in 2000lb totes.

#### PRODUCT OVERVIEW

TurfMend® Sports Turf Sand Mix includes Yellow Jacket® Enhanced Seed Coating made from a super absorbent starch based product which is capable of holding up to 600 times its weight in water. Yellow Jacket also contains Apron XL fungicide, designed to protect vulnerable seed and emerging root hairs from several fungal diseases.

TurfMend® Sports Turf Mix with granulated compost contains raw seed.