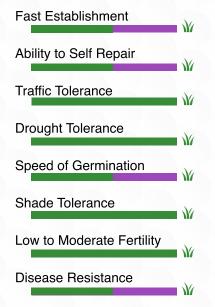

## **CHARACTERISTICS**

#### **BENEFITS**

Dunes Mix is a superior quality mixture of genetically advanced fine fescues with Chewings and Slender Creeping Red Fescue. These two combined will give its users improved density, finer texture and better stress tolerances of drought and disease.