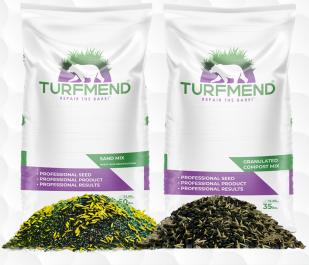

#### COVERAGE

TurfMend® Dunes Mix with Granulated Compost comes in 35lb bags (Covers up to 425 sq. ft) and is available in 2000lb totes TurfMend® Dunes Mix with kiln dried – USGA Spec Sand come in 50lb bags. (Covers up to 415 sq. ft) and is available in 2000lb totes.